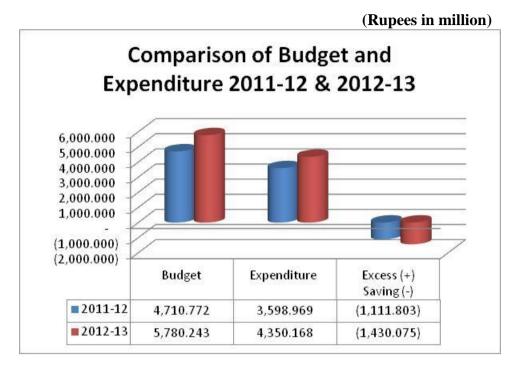

## **1.1.2** Comments on Budget and Accounts (Variance Analysis)

|             |               |               | (Ruj                       | pees in million) |
|-------------|---------------|---------------|----------------------------|------------------|
| 2012-13     | Budget        | Expenditure   | Excess (+) /<br>Saving (-) | %<br>(Saving)    |
| Salary      | 3,969,496,399 | 3,836,994,817 | -132,501,582               | -3.34            |
| Non-salary  | 976,825,923   | 356,521,955   | -620,303,968               | -63.50           |
| Development | 833,921,000   | 156,651,350   | -677,269,650               | -81.22           |
| Total       | 5,780,243,322 | 4,350,168,122 | -1,430,075,200             | -24.74           |

The detail of budget and expenditure is given below in tabulated form:

Detail is given in Annexure-B

As per the Appropriation Account 2012-13 of the District Government, Layyah, total original budget (Development and Non-Development) was Rs5,652.007 million, supplementary grant of Rs128.235 million was provided and the final budget was Rs5,780.243 million. Against the final budget, total expenditure of Rs4,350.168 million was incurred by the District Government during 2012-13. **Annexure-C** 

The comparative analysis of the budget and expenditure of current and previous financial years is depicted as under:

There was 22% and 21% increase in Budget Allocated and Expenditure respectively while there were overall savings of Rs1,430.075 million during 2012-13.