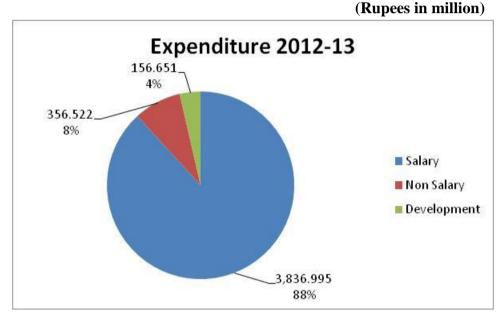

## **1.1.2** Comments on Budget and Accounts (Variance Analysis)

|             |               |               | (Ruj                       | pees in million) |
|-------------|---------------|---------------|----------------------------|------------------|
| 2012-13     | Budget        | Expenditure   | Excess (+) /<br>Saving (-) | %<br>(Saving)    |
| Salary      | 3,969,496,399 | 3,836,994,817 | -132,501,582               | -3.34            |
| Non-salary  | 976,825,923   | 356,521,955   | -620,303,968               | -63.50           |
| Development | 833,921,000   | 156,651,350   | -677,269,650               | -81.22           |
| Total       | 5,780,243,322 | 4,350,168,122 | -1,430,075,200             | -24.74           |